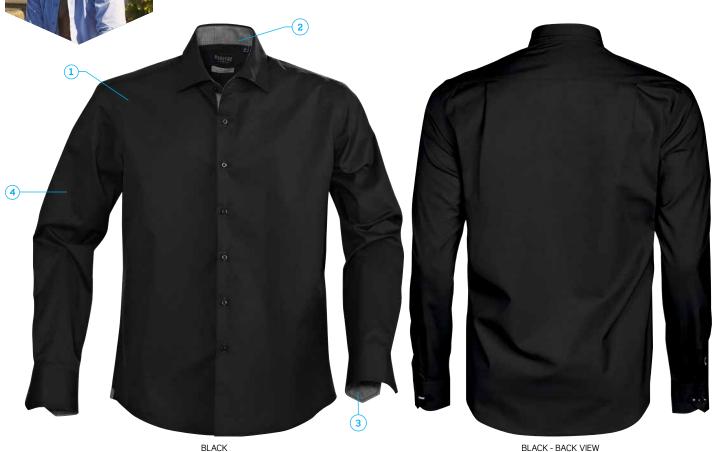

# Baltimore Men's Shirt

High quality modern fit shirt in easy care treated fabric.

1: Modern/Slim Fit. | 2: Reinforced seams in collar and sleeve ends. | 3: Contrast fabric at cuffs, placket and inside collar. |

4: 100% Combed Cotton