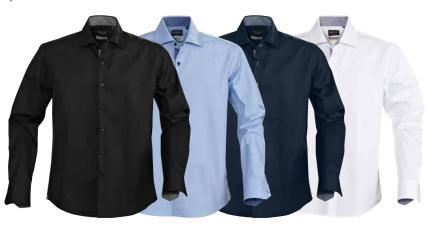

# JAMES HARVEST

# **JH300S**

# Baltimore Men's Shirt

High quality modern fit shirt in easy care treated fabric.



1: Modern/Slim Fit. | 2: Reinforced seams in collar and sleeve ends. | 3: Contrast fabric at cuffs, placket and inside collar. |

4: 100% Combed Cotton

## COLOURWAYS



### BLACK LIGHT BLUE

# NAVY

WHITE

## **DECORATION**

# **DECORATION OPTIONS**

Embroidery / Supasub / Supaetch / Supaflex

## **Embroidery Area**

Chest (Left and Right): 95mm diameter Sleeves (Shoulders only): 95mm diameter Back: 200mm W x 200mm H

# Supasub / Supaetch / Supaflex Area

Chest (Left and Right): 95mm diameter Sleeves (Shoulders only): 95mm diameter

Back: 95mm diameter

www.legendlife.com.au Version A - 07-04-2025